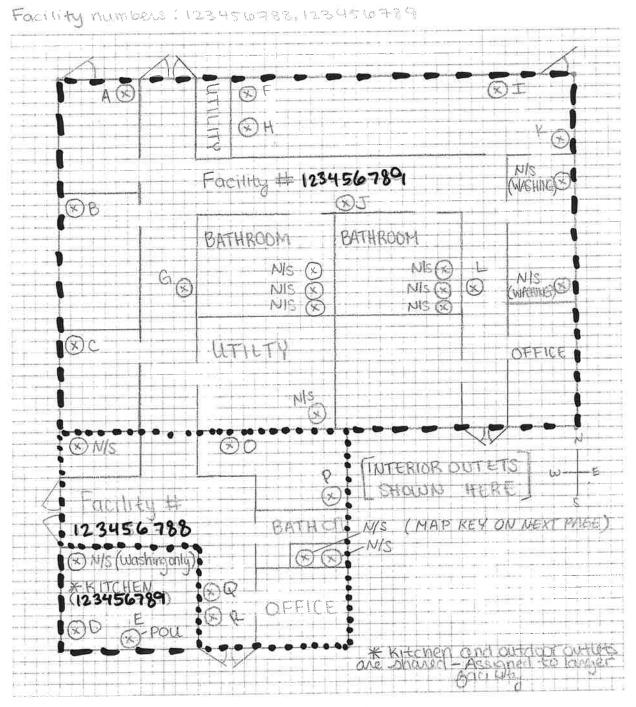

#### **FACILITY SKETCH (Floor Plan)**

Applicants are required to provide a sketch of the floor plan of the home or facility and outside yard. The floor sketch must label rooms such as the kitchen, bath, living room, etc. Circle the names of the rooms that will be used by staff/residents/clients/children. Door and window exits from the rooms must be shown in case of an emergency (see Emergency Disaster Plan). Show room sizes (e.g. 8.5 x 12). Keep close to scale. Use the space below. See back for yard sketch.

FACILITY NAME:

CHILD COMBO CARE COMPANY 123 B Street Big City, CA 91000