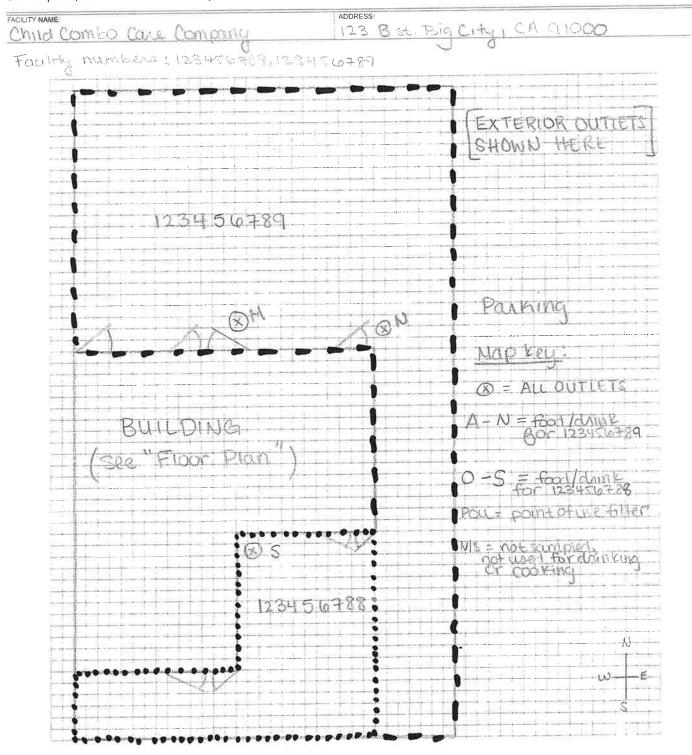

### **FACILITY SKETCH (Yard)**

The yard sketch should show all buildings in the yard including the home (with no detail), garage and storage building. Include walks, driveways, play area, fences, gates. Show any potential hazardous area such as pools, garbage storage, animal pens, etc. Show the overall yard size. Try to keep the sizes close to scale. Use the space below.

FACILITY NAME: Child Combo Care (X) = ALL PUTLE IS Pour pointofule tiller not use I for do niking COOKING