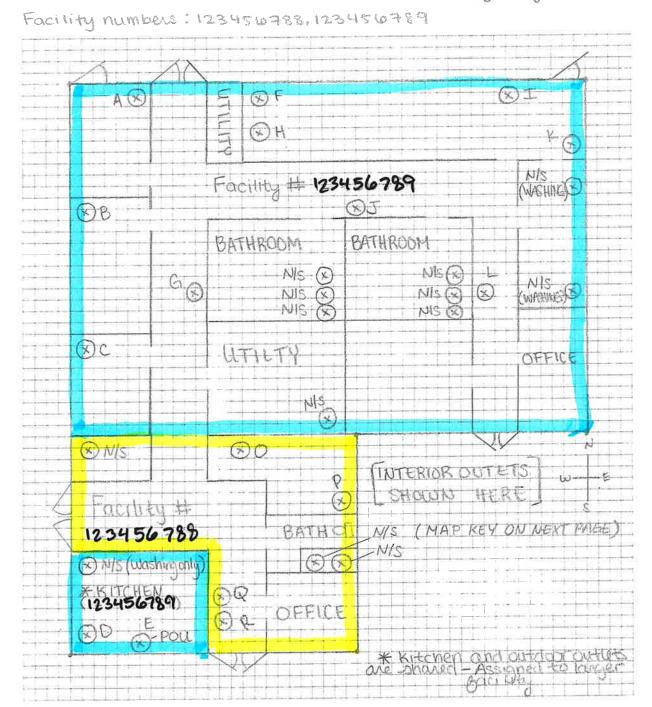

#### **FACILITY SKETCH (Floor Plan)**

Applicants are required to provide a sketch of the floor plan of the home or facility and outside yard. The floor sketch must label rooms such as the kitchen, bath, living room, etc. Circle the names of the rooms that will be used by staff/residents/clients/children. Door and window exits from the rooms must be shown in case of an emergency (see Emergency Disaster Plan). Show room sizes (e.g. 8.5 x 12). Keep close to scale. Use the space below. See back for yard sketch.

FACILITY NAME:

CHILD COMBO CARE COMPANY 123 B Street Big City, CA 91000